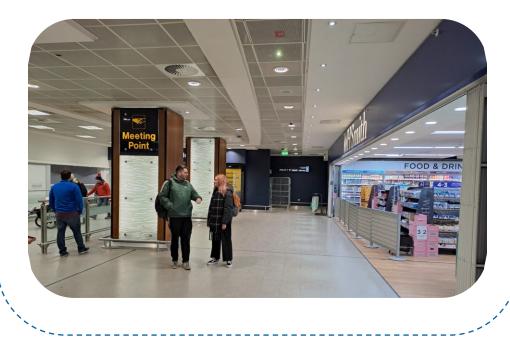

As you enter Arrivals, look for your Airport Rep, who will be waiting for you amidst the crowd. They will be holding a PLUS sign as pictured below.

If you cannot see the Airport Rep at Arrivals, go to the location in the picture below and they will try to find you there.

If after a few minutes you are still unable to see the Airport Rep, please call the number below.

> • Once on the coach, call the Campus Manager to let them know your estimated arrival time.

Please call this number for assistance while at the airport or if you are experiencing delays.